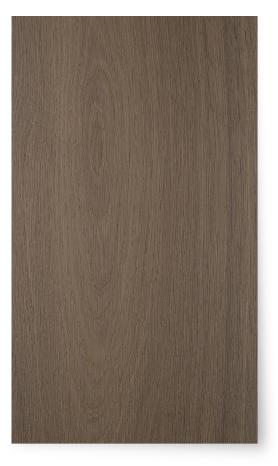

## Continental Oak Hamilton Brown Hardwax

Pre-finished by hand gives the Oak a pure blended cool brown patina. The "Hamilton-effect" darkens the Oak deep into the surface with a natural matte look and feel. This finish works best on wider planks or larger square or herringbone patterns.

| Species                     | Continental (European) Oak                                                                                                                                           |
|-----------------------------|----------------------------------------------------------------------------------------------------------------------------------------------------------------------|
| Finish*                     | Hardwax-Oil                                                                                                                                                          |
| Origin                      | European Oak (Quercus Robur) mainly over<br>80 years old. Grown in responsibly managed<br>central European forests.                                                  |
| Maintenance                 | This finish can be cleaned regularly using our<br>Natural Oil Soap, which feeds and strengthens<br>the surface over time.                                            |
| Spot repair<br>and Refinish | Professional maintenance with our Maintenan-<br>ce Oil will make this finish richer and protect it<br>over time. Spot repairs are possible with our<br>touch-up kit. |