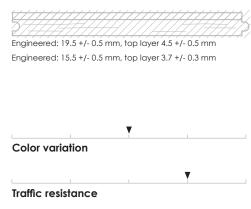

| Hardwax-Oil                                                                                                                                                          |
| Origin                      | European Oak (Quercus Robur) mainly over<br>80 years old. Grown in responsibly managed<br>central European forests.                                                  |
| Maintenance                 | This finish can be cleaned regularly using our<br>Natural Oil Soap, which feeds and strengthens<br>the surface over time.                                            |
| Spot repair<br>and Refinish | Professional maintenance with our Maintenan-<br>ce Oil will make this finish richer and protect it<br>over time. Spot repairs are possible with our<br>touch-up kit. |

## Structure\*\*



▼

Patina change in time

## **Recommended patterns**



\*) Whilst our sampling and photography endeavours to show grain and colour as natural as possible, a sample or photo are never an exact representation of an entire floor. Wood being a natural material, variation in colour and grain exists, floors may change appearance over time through exposure to light, wear and tear and maintenance.
\*\*) Prefinishing of solid floors may be subject to more strict recommendations for limited board dimensions and climate control. Read further on the next page.