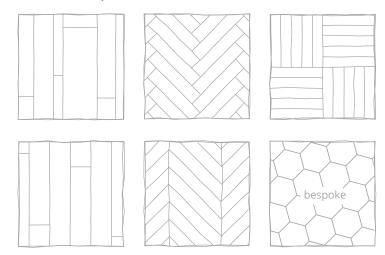

## **Recommended patterns**

\*) Whilst our sampling and photography endeavours to show grain and colour as natural as possible, a sample or photo are never an exact representation of an entire floor. Wood being a natural material, variation in colour and grain exists, floors may change appearance over time through exposure to light, wear and tear and maintenance.
\*\*) Prefinishing of solid floors may be subject to more strict recommendations for limited board dimensions and climate control. Read further on the next page.